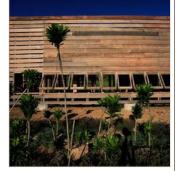

#### Images: AaDa

The Chen house is realized on an old Japanese cherry-farm in the Datun -mountains of North-Taiwan by Marco Casagrande and Frank Chen. It is designed as a vessel to react on the demanding wind, flooding and heat conditions on the site. The house is a stick raised above the ground in order to let the flood waters run under. The different spaces are connected to a flexible movement within the axis of outdoor and indoor functions.

# The smaller bathroom and kitchen unit act as a kicker stabilizing the wooden structure during the frequent typhoons and earthquakes.

The bioclimatic architecture is designed to catch the cool breeze from the Datun River during the hot days and to let in the small winds circulating on the site between the fresh water reservoir pond and the farmlands. A fireplace is used during the winter for heating and for cooking tea. In connection with the bathroom is a small sauna.

The house is not strong or heavy – it is weak and flexible. It is also not closing the environment out, but designed to give the farmers a needed shelter.

#### Project: Chen house Location: Sanjhih, Taipei County, Taiwan Architects: Marco Casagrande and Frank Chen Site: 3890 sq m Building foot print: 138 sq m Interior space: 62,5 sq m Completed: 2008

author: Katerina Tasheva date: 11 March, 2009 category: ARCHITECTURE , ARCHITECTURE >> RESIDENTIAL comments (0) Post Comments Send to a Friend