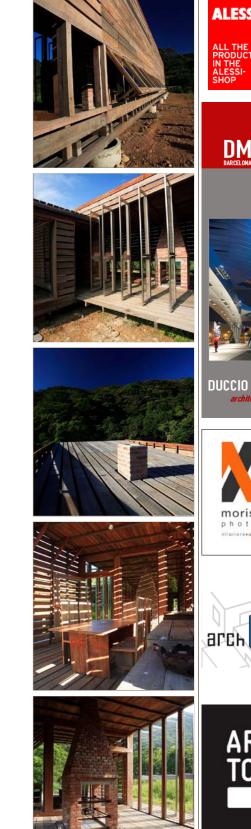

#### Images: AaDa

The Chen house is realized on an old Japanese cherry-farm in the Datun -mountains of North-Taiwan by Marco Casagrande and Frank Chen. It is designed as a vessel to react on the demanding wind, flooding and heat conditions on the site. The house is a stick raised above the ground in order to let the flood waters run under. The different spaces are connected to a flexible movement within the axis of outdoor and indoor functions.

# The smaller bathroom and kitchen unit act as a kicker stabilizing the wooden structure during the frequent typhoons and earthquakes.

The bioclimatic architecture is designed to catch the cool breeze from the Datun River during the hot days and to let in the small winds circulating on the site between the fresh water reservoir pond and the farmlands. A fireplace is used during the winter for heating and for cooking tea. In connection with the bathroom is a small sauna.

The house is not strong or heavy – it is weak and flexible. It is also not closing the environment out, but designed to give the farmers a needed shelter.

#### Project: Chen house Location: Sanjhih, Taipei County, Taiwan Architects: Marco Casagrande and Frank Chen Site: 3890 sq m Building foot print: 138 sq m Interior space: 62,5 sq m Completed: 2008

author: Katerina Tasheva date: 11 March, 2009 category: ARCHITECTURE , ARCHITECTURE >> RESIDENTIAL comments (0) Post Comments Send to a Friend