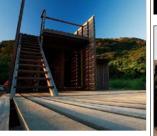

#### Images: AaDa

The Chen house is realized on an old Japanese cherry-farm in the Datun -mountains of North-Taiwan by Marco Casagrande and Frank Chen. It is designed as a vessel to react on the demanding wind, flooding and heat conditions on the site. The house is a stick raised above the ground in order to let the flood waters run under. The different spaces are connected to a flexible movement within the axis of outdoor and indoor functions.

# The smaller bathroom and kitchen unit act as a kicker stabilizing the wooden structure during the frequent typhoons and earthquakes.

The bioclimatic architecture is designed to catch the cool breeze from the Datun River during the hot days and to let in the small winds circulating on the site between the fresh water reservoir pond and the farmlands. A fireplace is used during the winter for heating and for cooking tea. In connection with the bathroom is a small sauna.

The house is not strong or heavy – it is weak and flexible. It is also not closing the environment out, but designed to give the farmers a needed shelter.

#### Project: Chen house Location: Sanjhih, Taipei County, Taiwan Architects: Marco Casagrande and Frank Chen Site: 3890 sq m Building foot print: 138 sq m Interior space: 62,5 sq m Completed: 2008

author: Katerina Tasheva date: 11 March, 2009 category: ARCHITECTURE , ARCHITECTURE >> RESIDENTIAL comments (0) Post Comments Send to a Friend