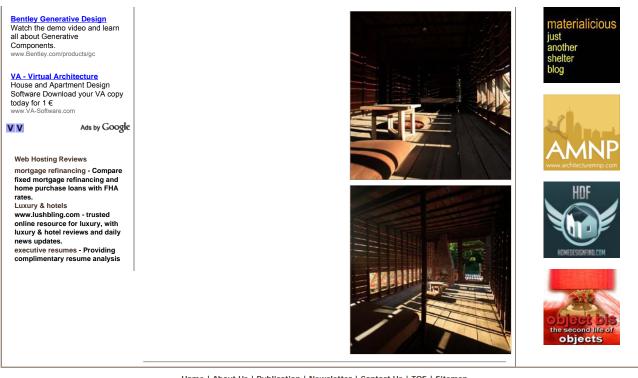

#### Images: AaDa

The Chen house is realized on an old Japanese cherry-farm in the Datun -mountains of North-Taiwan by Marco Casagrande and Frank Chen. It is designed as a vessel to react on the demanding wind, flooding and heat conditions on the site. The house is a stick raised above the ground in order to let the flood waters run under. The different spaces are connected to a flexible movement within the axis of outdoor and indoor functions.

# The smaller bathroom and kitchen unit act as a kicker stabilizing the wooden structure during the frequent typhoons and earthquakes.

The bioclimatic architecture is designed to catch the cool breeze from the Datun River during the hot days and to let in the small winds circulating on the site between the fresh water reservoir pond and the farmlands. A fireplace is used during the winter for heating and for cooking tea. In connection with the bathroom is a small sauna.

The house is not strong or heavy – it is weak and flexible. It is also not closing the environment out, but designed to give the farmers a needed shelter.

#### Project: Chen house Location: Sanjhih, Taipei County, Taiwan Architects: Marco Casagrande and Frank Chen Site: 3890 sq m Building foot print: 138 sq m Interior space: 62,5 sq m Completed: 2008

author: Katerina Tasheva date: 11 March, 2009 category: ARCHITECTURE , ARCHITECTURE >> RESIDENTIAL comments (0) Post Comments Send to a Friend