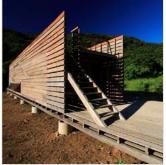

#### Images: AaDa

The Chen house is realized on an old Japanese cherry-farm in the Datun -mountains of North-Taiwan by Marco Casagrande and Frank Chen. It is designed as a vessel to react on the demanding wind, flooding and heat conditions on the site. The house is a stick raised above the ground in order to let the flood waters run under. The different spaces are connected to a flexible movement within the axis of outdoor and indoor functions.

# The smaller bathroom and kitchen unit act as a kicker stabilizing the wooden structure during the frequent typhoons and earthquakes.

The bioclimatic architecture is designed to catch the cool breeze from the Datun River during the hot days and to let in the small winds circulating on the site between the fresh water reservoir pond and the farmlands. A fireplace is used during the winter for heating and for cooking tea. In connection with the bathroom is a small sauna.

The house is not strong or heavy – it is weak and flexible. It is also not closing the environment out, but designed to give the farmers a needed shelter.

#### Project: Chen house Location: Sanjhih, Taipei County, Taiwan Architects: Marco Casagrande and Frank Chen Site: 3890 sq m Building foot print: 138 sq m Interior space: 62,5 sq m Completed: 2008

author: Katerina Tasheva date: 11 March, 2009 category: ARCHITECTURE , ARCHITECTURE >> RESIDENTIAL comments (0) Post Comments Send to a Friend